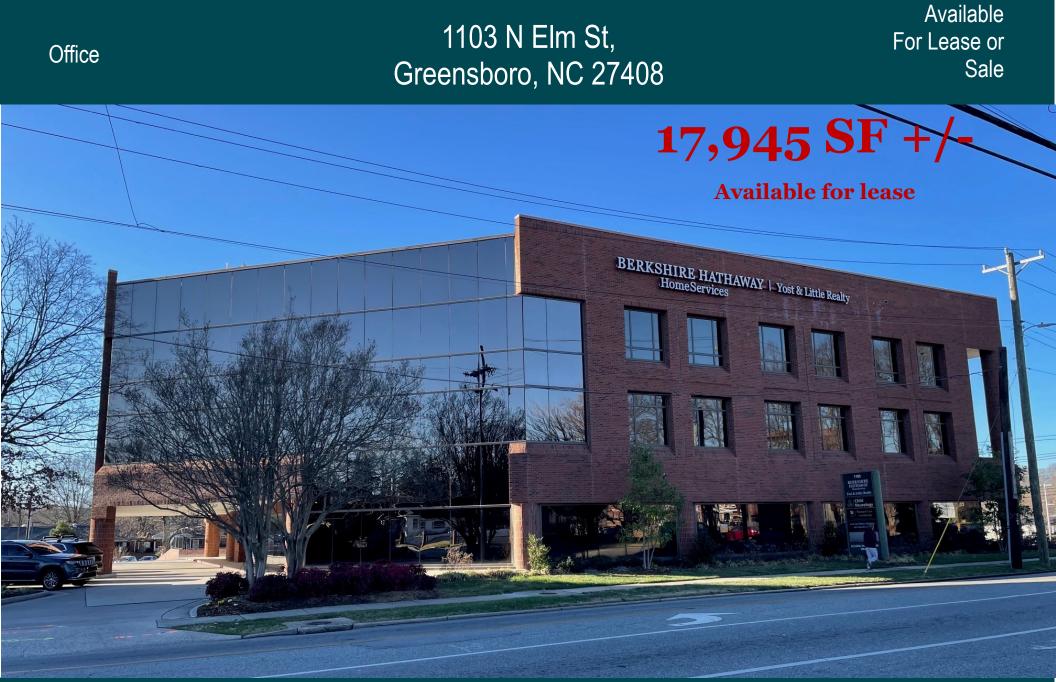

## 1103 N Elm St., Greensboro, NC 27408

## Available For Lease or Sale

Great location in across from Cone Hospital with a prominent address with visibility and exposure. Super convenient to great neighborhoods and downtown. Well designed floor plan. Lots of windows. Easy access to Wendover and N. Elm with signalized intersection.

## **Features:**

- Convenient location
- Lots of visibility and exposure
- Easy access to hospital and downtown
- Covered parking and ample surface parking
- Well designed floor plan with lots of windows
- \$20/SF FS or For Sale at price TBD