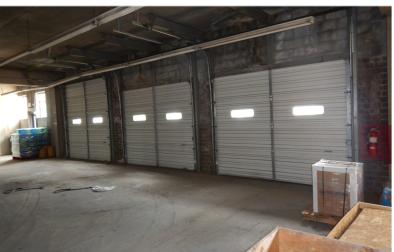

- Approximately 6425 SF of office and 14,047 SF of warehouse—total of 20,472 SF
- Easy access to I-40 and I-73/I-840
- Ample parking and 2 dock doors (8'x10') and 2 drive-in doors (10'x10' and 12'x12')
- Well designed plan with new office upfit
- Warehouse ceiling heights 13'