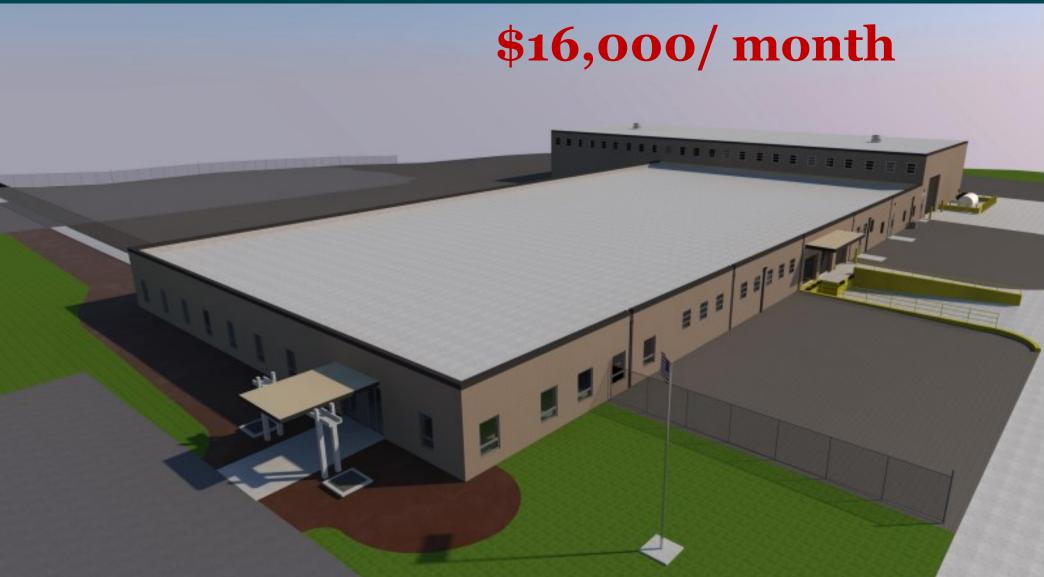

## Portion of 315 S Swing Rd, Greensboro, NC 27409

For Lease

GREENSBORO COMMERCIAL PROPERTIES 336.706.3330 **Contact: Buster Lewis** 

Broker

336.908.0523

buster@gborocp.com

Great location in Western Greensboro - convenient to Airport submarket and central to the Triad. Easy access to I-40 and I-73/840. New office/showroom Approximately 6425 SF of office and 14,047 SF of warehouse space. Shared building with W.O. GRUBB crane rental in rear of building.

- Approximately 6425 SF of office and 14,047 SF of warehouse—total of 20,472 SF
- Easy access to I-40 and I-73/I-840
- Ample parking and 2 dock doors (8'x10') and 2 drive-in doors (10'x10' and 12'x12')
- Well designed plan with new office upfit
- Warehouse ceiling heights 13'